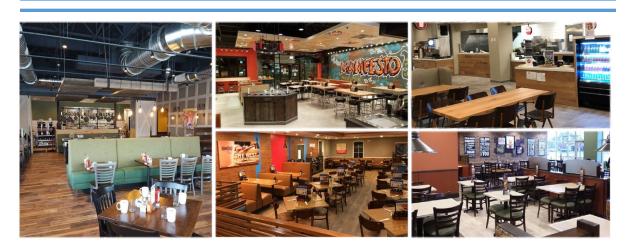

Since 2001 B&L construction has proudly served many customers delivering high-quality projects. In 2013 we focused our efforts towards commercial construction primarily in the multi-unit restaurant industry. Since that time we have been considered a top-performing contractor for many of our clients. Restaurant construction currently accounts for over 90% of our business. The secret of our success is simple; we listen to our customers to understand what is important to them and what they hope to achieve with each project. We selectively assign a project manager to each account to offer a single source point of contact. Our team works passionately to provide each customer with an experience that meets and exceeds their expectations.